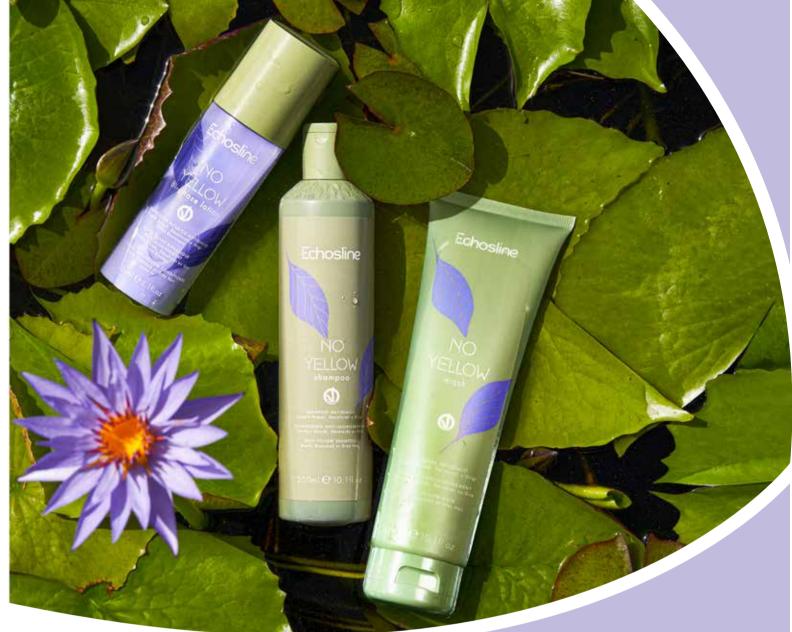

blond is toned thanks to a first light layer of no yellow colours contained in the shampoo

thanks to the high conditioning action, the mask further strengthens its neutralizing effect giving an even and vibrant neutral or cold reflect

the biphasic spray gives maximum sealing protection that stabilizes and seals the cuticle structure, ensuring the longest duration of the anti-brass reflect and extraordinary colour shine

### NO YELLOW shampoo