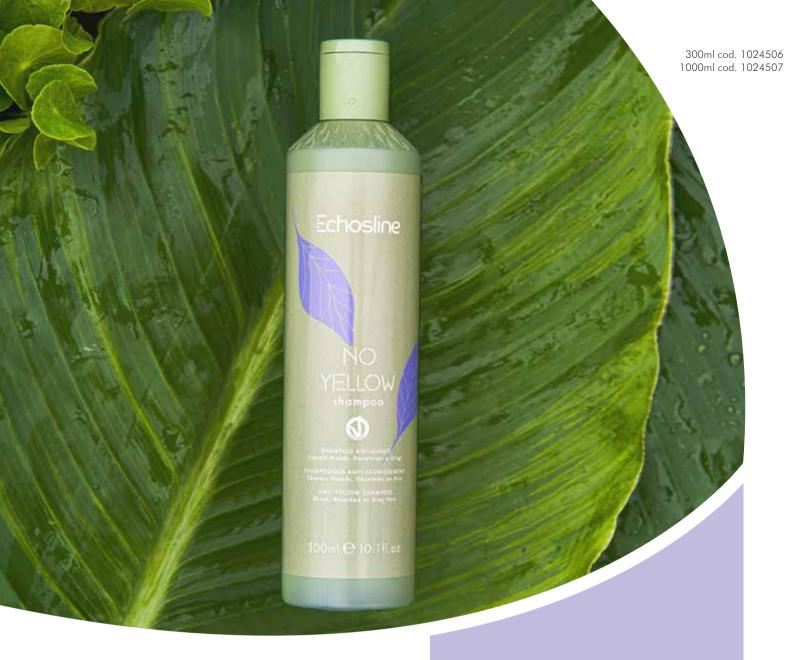

### NO YELLOW shampoo

#### for blond, bleached or grey hair

It tones down undesired yellow reflects giving bright reflects and a neat and scented hair structure.

- > 90% natural origin ingredients\*
- > 90% biodegradable ingredients\*\*

FREE FROM: SILICONES - EDTA

#### **BENEFITS**

#### IN THE SALON

Ideal to optimize any lightening service. Immediately after toning blonds by applying No Yellow Shampoo, the shine and neutral or cold reflect of the desired nuance increase.

#### AT HOME

It gives body to lightened hair keeping a perfect neutral or cold blond reflect at every shampoo. Hair looks as if freshly coloured in salon until the following colour service.

<sup>\*\*</sup>Sum of biodegradable materials according to OECD 301 or alternative methods