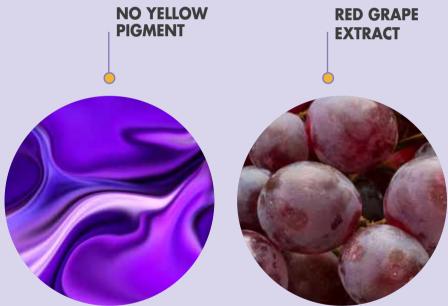

The new blend of **no yellow pigments** and **Red Grape extract** ensures neutralising performance of yellow, which balances at the same time any cold/blue-violet excess reflect. Thanks to its antioxidant action, it gives shine and reflect stability to truly perfect blond.