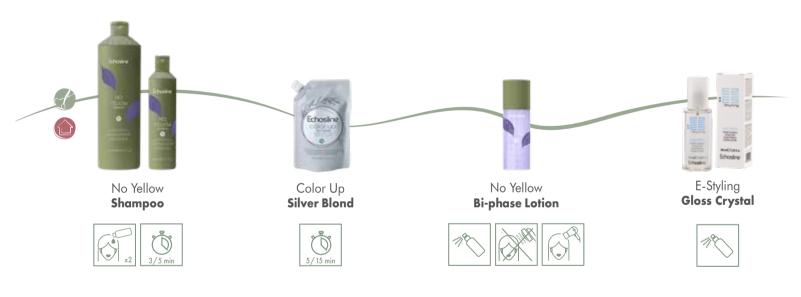

### NO YELLOW shampoo

#### for blond, bleached or grey hair

It tones down undesired yellow reflects giving bright reflects and a neat and scented hair structure.

- > 90% natural origin ingredients\*
- > 90% biodegradable ingredients\*\*

#### IN THE SALON

Ideal to optimize any lightening service. Immediately after toning blonds by applying No Yellow Shampoo, the shine and neutral or cold reflect of the desired nuance increase.

#### AT HOME

It gives body to lightened hair keeping a perfect neutral or cold blond reflect at every shampoo. Hair looks as if freshly coloured in salon until the following colour service.

<sup>\*\*</sup>Sum of biodegradable materials according to OECD 301 or alternative methods