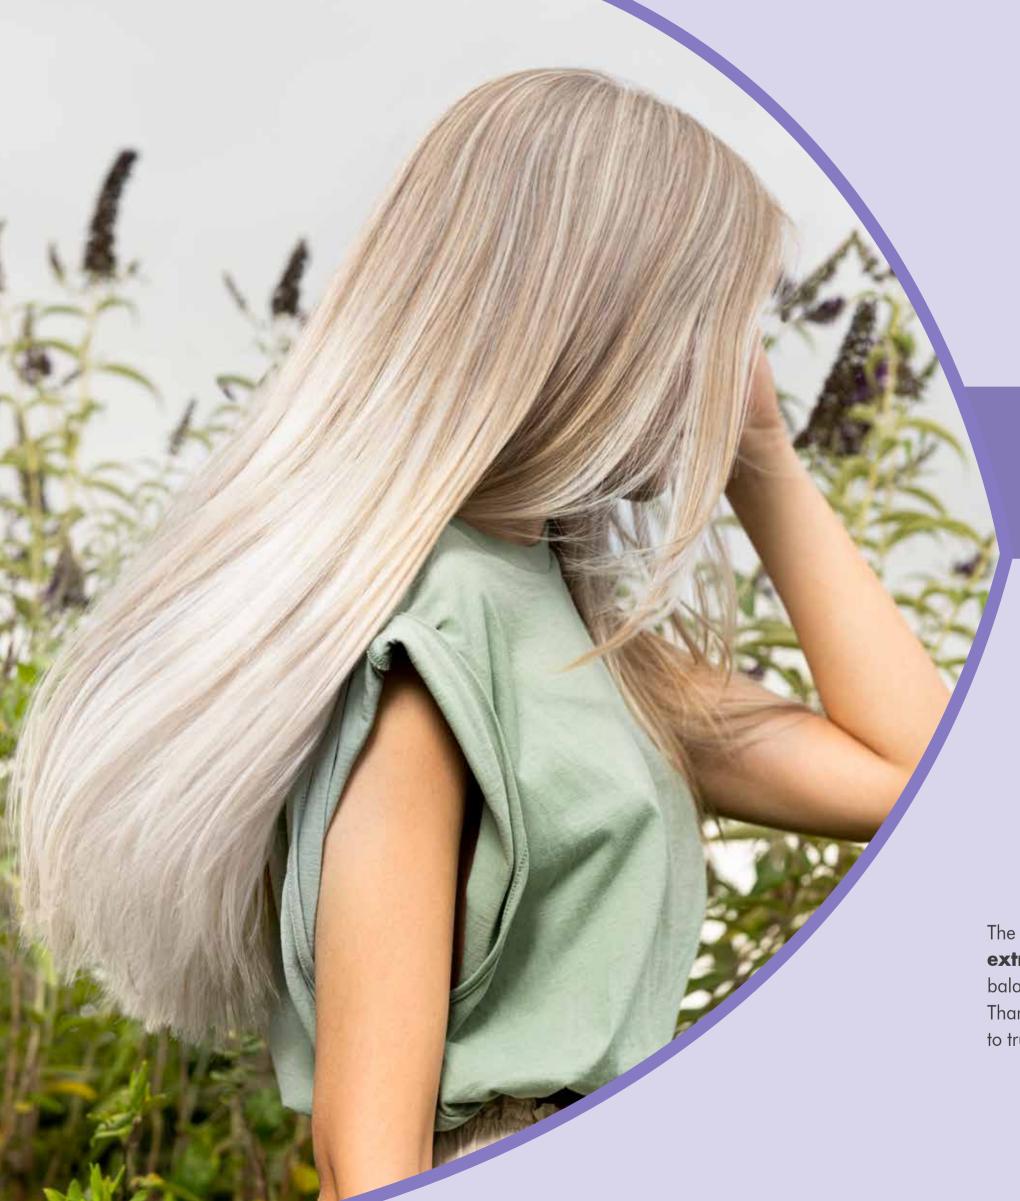

# NO YELLOW System

GB

Every blond customer's desire is not just to have brightness, shine and perfection of the neutral or cold reflect, but to keep it, too.

Our NO YELLOW SYSTEM
is the result from the combination
of technology and nature

## Blond is an extremely challenging tone compared to other colours. To be always shiny and defined it requires more and continuous care.

Since the tones of blonds are very light and range from level 8 up to 10, hair needs a lower amount of dyes to be coloured and toned.

The secret of perfect blond, either neutral or cold, therefore lies in a constant pigment refill through the addition of the right dyes that keep it defined, shiny and long-lasting.

Every step in processing very light blond hair must be aimed at achieving a perfect result without underestimating any stage.