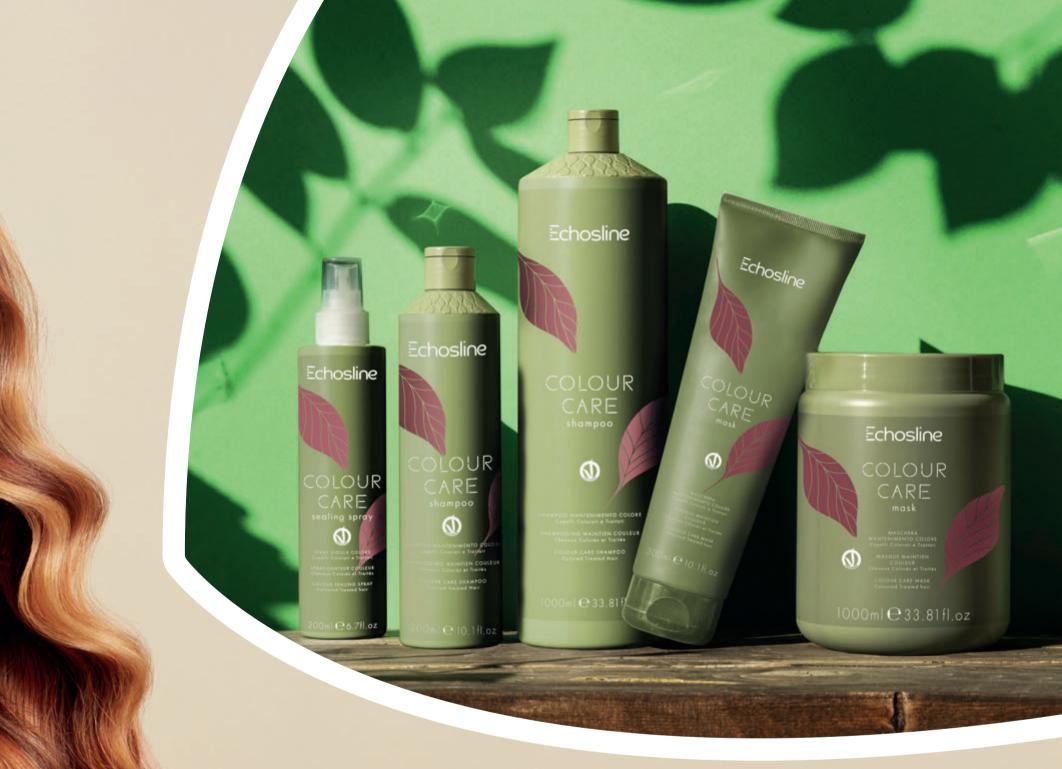

re soft, full-bodied and shiny.

### COLOUR CARE sealing spray COLOURED TREATED HAIR

The combined action of Sodium Gluconate and Green Walnut helps make the cosmetic colour last longer while protecting its shine. Its silicone free formula is enriched with a special antiodor molecule that leaves the hair pleasantly scented.

>90% natural origin ingredients\*

\*Natural origin ingredients according to ISO 16128

FREE FROM: SILICONES - SLS - SLES - EDTA - MINERAL OILS

#### **BENEFITS**

AFTER THE COLOUR SERVICE IN SALON

Neutralises the dye alkaline residue, seals the freshly developed colours completing the colouring process.



#### COLOUR CARE AND PROTECTION AT HOME

Protects colour from external agents, seals the cuticle making colour last longer, enhances hair brightness and shine.





### DISCOVER THE SMART COLOUR TREATMENT SERVICES IN SALON & AT HOME



Colour Locker Colour Repair Colour Protection



















thevegan way



# Echosline sustainability path also passes through packaging!



A sustainability approach that goes beyond the naturalness and biodegradability of formulas and that involves also the materials used for packaging.

A linear and simple packaging that fully embodies the identity and philosophy of **Echosline**, that is compact and smart, in the name of continuous innovation in the field of sustainability.

The conscious choice of using a packaging that complies with parameters of specific percentages of recycled plastic is a must have throughout Echosline's **«The Vegan Way»** journey.

# How is the shampoo pack made?



70% second life RP