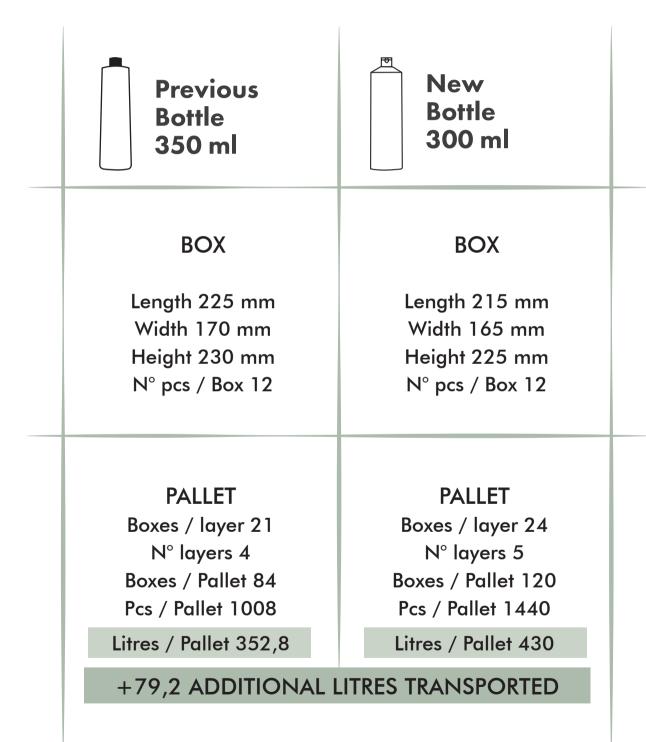

las and that involves also the materials used for packaging.

A linear and simple packaging that fully embodies the identity and philosophy of **Echosline**, that is compact and smart, in the name of continuous innovation in the field of sustainability.

The conscious choice of using a packaging that complies with parameters of specific percentages of recycled plastic is a must have throughout Echosline's **«The Vegan Way»** journey.

# How is the shampoo pack made?



70% second life RPE

\*The presence of any aesthetic defects is a guarantee that it is recycled material



\*\*RPE: recycled plastic

\*\*\*Secondary raw material by recycling process obtained by sorting or other pre consume waste in the minimum quantity of 40%



#### 50% second life RPE



### **Transport optimization**





### COLOUR CARE System



PETTENON COSMETICS SPA SB Company subject to management and coordination of AGF88 Holding S.r.l. Via del Palù, 7/d – 35018 San Martino di Lupari (PD) – Italy

Cod. Fisc e P.Iva CEE IT04937500280 – R.E.A. PD 430007 Cap. Soc. € 5.000.000 Reg. Impr. e CCIAA PD 04937500280

Confidential and exclusive property of Pettenon Cosmetics S.p.A. S.B. Even partial reproduction and / or disclosure is prohibited.





www.echosline.it

FSC