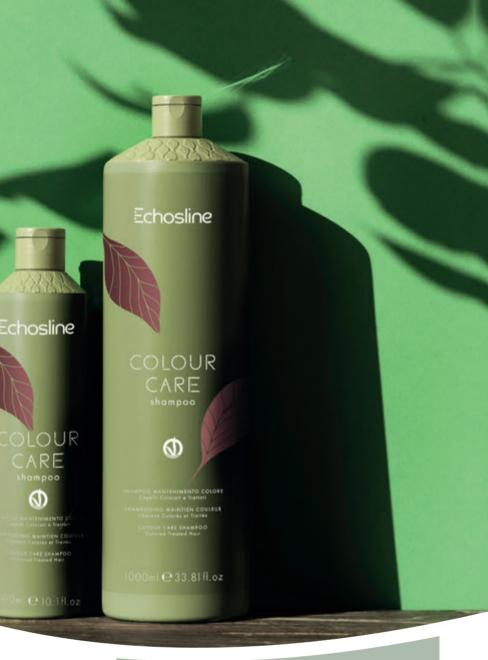

### COLOUR CARE shampoo COLOURED TREATED HAIR

Its balanced formula, SLES and SLS free, adds shine and softness to the hair. Green Walnut in synergy with Sodium Gluconate helps to reduce fading of the cosmetic colour with an effective antioxidant action.

>90% natural origin ingredients\* \*Natural origin ingredients according to ISO 16128

>90% biodegradable ingredients\*\* \*\*Biodegradable ingredients according to OECD 301 or alternative tests

FREE FROM: SILICONES - SLS - SLES - EDTA - MINERAL OILS