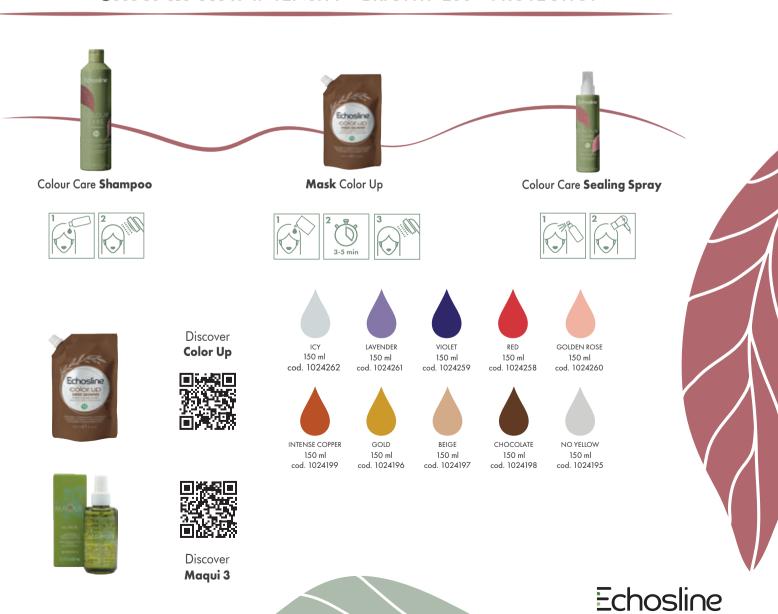

### COLOUR CARE shampoo COLOURED TREATED HAIR

Its balanced formula, SLES and SLS free, adds shine and softness to the hair. Green Walnut in synergy with Sodium Gluconate helps to reduce fading of the cosmetic colour with an effective antioxidant action.

### COLOUR CARE mask COLOURED TREATED HAIR

Its conditioning formula combined with Sodium Gluconate and Green Walnut protects the cosmetic colour, untangling and nourishing coloured hair and making it soft and easy to comb.

### COLOUR CARE sealing spray COLOURED TREATED HAIR

The combined action of Sodium Gluconate and Green Walnut helps make the cosmetic colour last longer while protecting its shine. Its silicone free formula is enriched with a special antiodor molecule that leaves the hair pleasantly scented.

### DISCOVER THE SMART COLOUR TREATMENT SERVICES IN SALON & AT HOME

Colour Locker Colour Repair Colour Protection

thevegan way