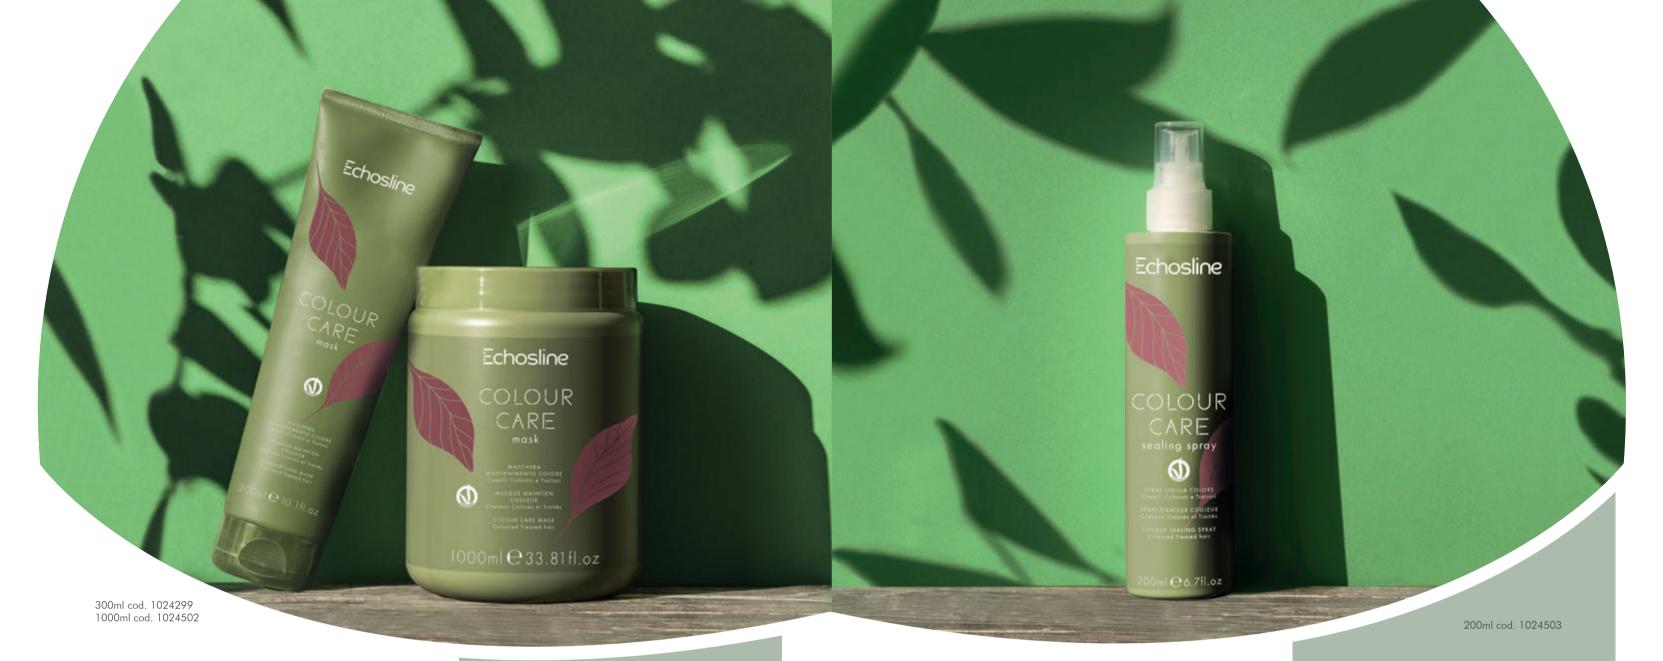

#### AFTER

Effect of softness, shine and protection

300ml cod. 1024296 1000ml cod. 1024297

### COLOUR CARE mask COLOURED TREATED HAIR

Its conditioning formula combined with Sodium Gluconate and Green Walnut protects the cosmetic colour, untangling and nourishing coloured hair and making it soft and easy to comb.

>95% natural origin ingredients\*

\*Natural origin ingredients according to ISO 16128

>90% biodegradable ingredients\*\*

\*\*Biodegradable ingredients according to OECD 301 or alternative tests

FREE FROM: SULFATES - SILICONES - SLS - SLES - EDTA -MINERAL OILS

### COLOUR CARE sealing spray COLOURED TREATED HAIR

The combined action of Sodium Gluconate and Green Walnut helps make the cosmetic colour last longer while protecting its shine. Its silicone free formula is enriched with a special antiodor molecule that leaves the hair pleasantly scented.

>90% natural origin ingredients\*

\*Natural origin ingredients according to ISO 16128

FREE FROM: SILICONES - SLS - SLES - EDTA - MINERAL OILS