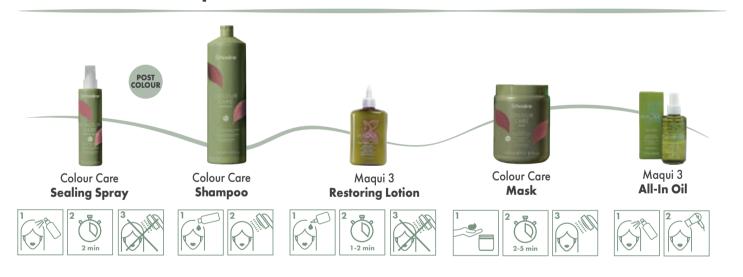

## just 3 products

# COLOUR CARE System

### COLOUR CARE shampoo COLOURED TREATED HAIR

Its balanced formula, SLES and SLS free, adds shine and softness to the hair. Green Walnut in synergy with Sodium Gluconate helps to reduce fading of the cosmetic colour with an effective antioxidant action.

### COLOUR CARE mask COLOURED TREATED HAIR

Its conditioning formula combined with Sodium Gluconate and Green Walnut protects the cosmetic colour, untangling and nourishing coloured hair and making it soft and easy to comb.

### COLOUR CARE sealing spray COLOURED TREATED HAIR

The combined action of Sodium Gluconate and Green Walnut helps make the cosmetic colour last longer while protecting its shine. Its silicone free formula is enriched with a special antiodor molecule that leaves the hair pleasantly scented.