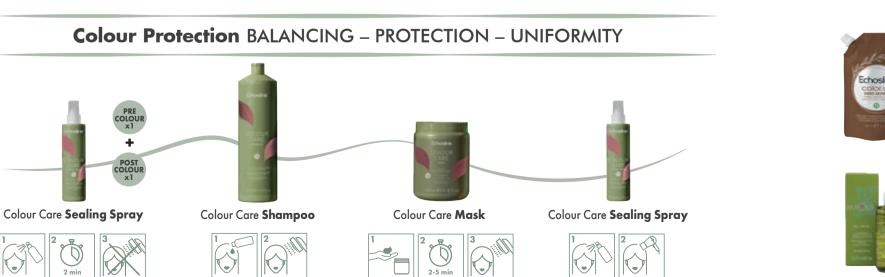

#### HOW CAN YOU MAKE THIS RESULT LAST LONGER IN A SIMPLE AND SMART WAY?

Thanks to the innovative **Colour Protection Complex System** containing Sodium Gluconate and Green Walnut, the new Colour Care by Echosline **protects** colour from fading and changing tone with time, **improving the hair structure** at every application.

It prevents colour decay caused by external atmospheric agents, mechanical actions and chemical treatments that are neutralised by the **synergistic effect** of gentle cleansing, moisturising treatment and protective seal. The colour shimmers **shiny** and well-groomed until the following service!

### COLOUR CARE shampoo COLOURED TREATED HAIR

Its balanced formula, SLES and SLS free, adds shine and softness to the hair. Green Walnut in synergy with Sodium Gluconate helps to reduce fading of the cosmetic colour with an effective antioxidant action.

### COLOUR CARE mask COLOURED TREATED HAIR

Its conditioning formula combined with Sodium Gluconate and Green Walnut protects the cosmetic colour, untangling and nourishing coloured hair and making it soft and easy to comb.

### COLOUR CARE sealing spray COLOURED TREATED HAIR

The combined action of Sodium Gluconate and Green Walnut helps make the cosmetic colour last longer while protecting its shine. Its silicone free formula is enriched with a special antiodor molecule that leaves the hair pleasantly scented.