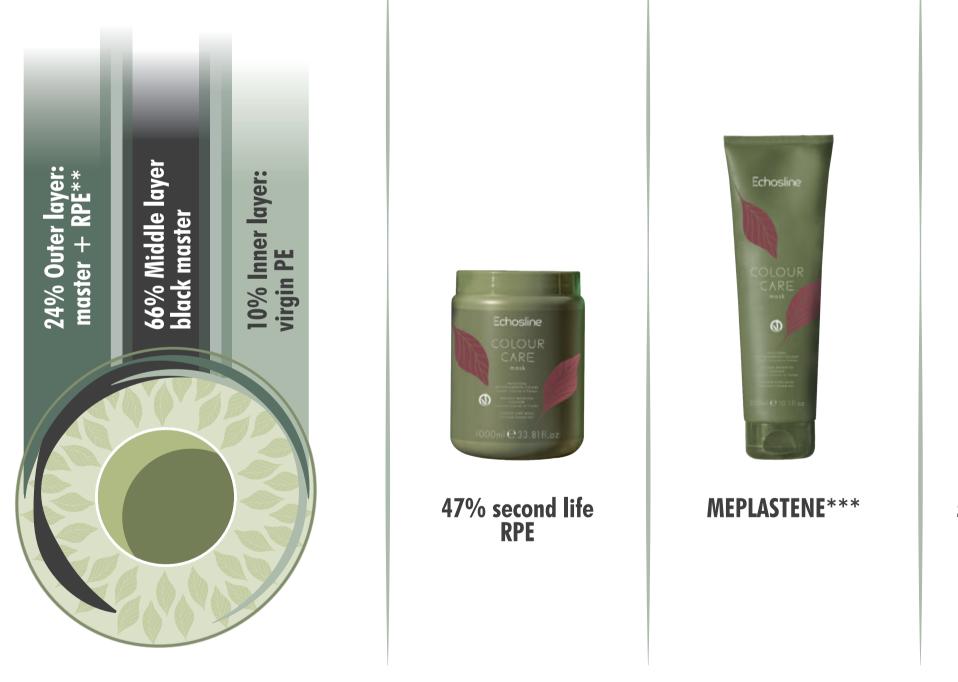

# How is the shampoo pack made?

70% second life RPE

\*The presence of any aesthetic defects is a guarantee that it is recycled material

\*\*RPE: recycled plastic

\*\*\*Secondary raw material by recycling process obtained by sorting or other pre consume waste in the minimum quantity of 40%

#### 50% second life RPE