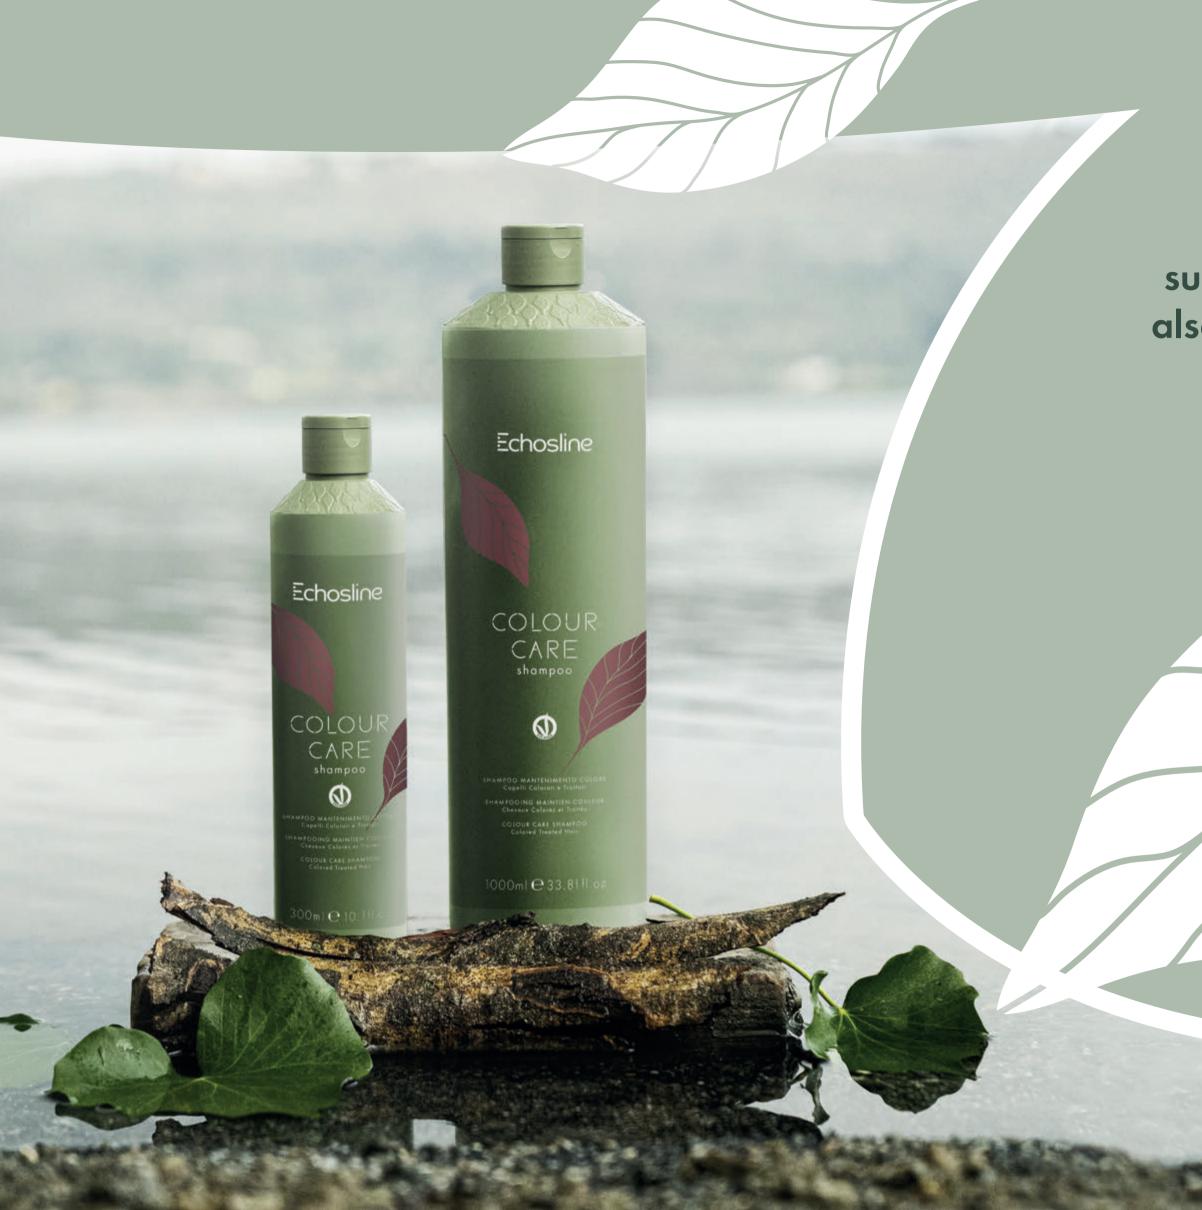

# COLOUR CARE System

NEW BRIGHTNESS TO COLOURED HAIR, LONGER LASTING RESULTS AT EVERY SHAMPOO. FORMULAS WITH HIGH PERCENTAGES OF NATURAL ORIGIN AND BIODEGRADABLE INGREDIENTS

### COLOUR CARE shampoo COLOURED TREATED HAIR

Its balanced formula, SLES and SLS free, adds shine and softness to the hair. Green Walnut in synergy with Sodium Gluconate helps to reduce fading of the cosmetic colour with an effective antioxidant action.

### COLOUR CARE mask COLOURED TREATED HAIR

Its conditioning formula combined with Sodium Gluconate and Green Walnut protects the cosmetic colour, untangling and nourishing coloured hair and making it soft and easy to comb.